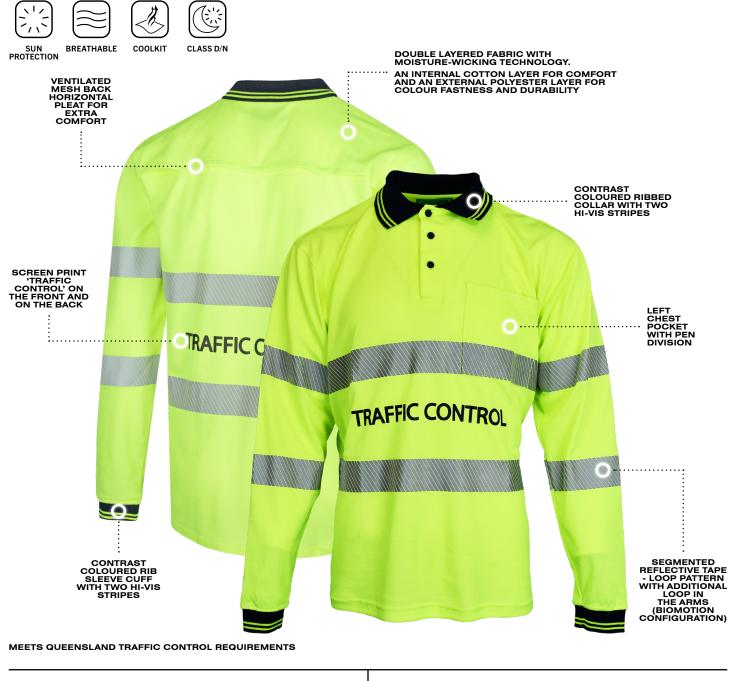

# TRAFFIC CONTROL HI-VIS LONG SLEEVE POLY/COTTON TAPED POLO SHIRT

**PRODUCT SHEET: 5004TCY** 

## **FABRIC**

- 55% Polyester
- 45% Cotton back knit 180gsm

### **STANDARDS**

- Meets AS/NZS 4602.1:2011 High-Visibility Safety Garments for Day/Night Use
- Meets AS/NZS 1906.4:2010 Retro Reflective Materials and High-Visibility Materials for Safety Garments
- Rated 50+ UPF Sun Protection AS/NZS 4399: 1999 Sun Protective Clothing Evaluation and Classification